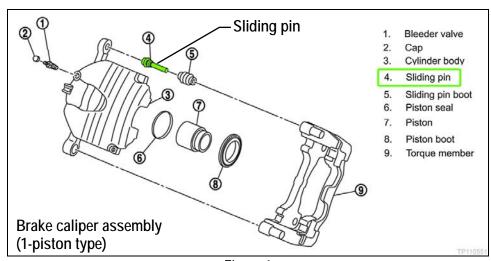

#### **ACTION**

Replace both front brake caliper sliding pins (one on each side of the vehicle) with the ones listed in the Parts Information.

 Refer to the BR section of the applicable Electronic Service Manual (ESM) for front brake caliper assembly removal and installation instructions.

Figure 1

Infiniti Bulletins are intended for use by qualified technicians, not 'do-it-yourselfers'. Qualified technicians are properly trained individuals who have the equipment, tools, safety instruction, and know-how to do a job properly and safely. NOTE: If you believe that a described condition may apply to a particular vehicle, DO NOT assume that it does. See your Infiniti retailer to determine if this applies to your vehicle.

# PARTS INFORMATION

| DESCRIPTION | PART NUMBER | QUANTITY |
|-------------|-------------|----------|
| Sliding-Pin | 41133-JK00C | 2        |