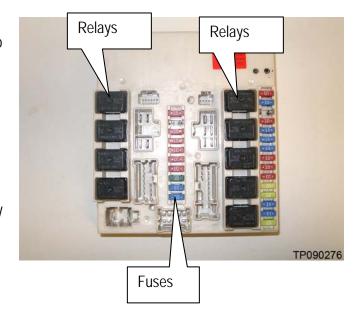

#### SERVICE INFORMATION

The Intelligent Power Distribution Module (IPDM) is **ONLY** serviceable as an assembly.

The **ONLY** serviceable parts of an IPDM are the fuses.

- Some IPDM designs have sections that appear to be serviceable relays.
- These "relays" are **NEVER** to be removed.
- These "relays" may have markings indicating they are similar. They are not "swappable".

## **NEVER REMOVE** relays from an IPDM.

Tampering with the relays of an IPDM may cause additional incidents with the vehicle. Such incidents may include:

- Headlights inoperative.
- Radiator fan inoperative
- Fog lamps inoperative
- Wiper inoperative