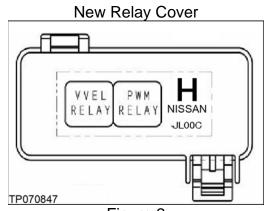

#### SERVICE INFORMATION

If you are diagnosing issues related to the VVEL system or power to the radiator fans, be advised the relay cover is incorrectly labeled as shown in Figure 1. Refer to Figure 2 for the correct relay cover.

**NOTE**: Remove and replace the relay box upper cover shown in Figure 1 with the relay box upper cover listed in the Parts Information section of this bulletin and displayed in Figure 2.

Figure 1

Figure 2