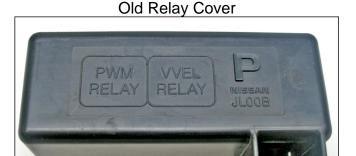

#### SERVICE INFORMATION

If you are diagnosing issues related to the VVEL system or power to the radiator fans, be advised the relay cover is incorrectly labeled as shown in Figure 1. Refer to Figure 2 for the correct relay cover.

**NOTE**: Remove and replace the relay box upper cover shown in Figure 1 with the relay box upper cover listed in the Parts Information section of this bulletin and displayed in Figure 2.

Figure 1

Figure 2