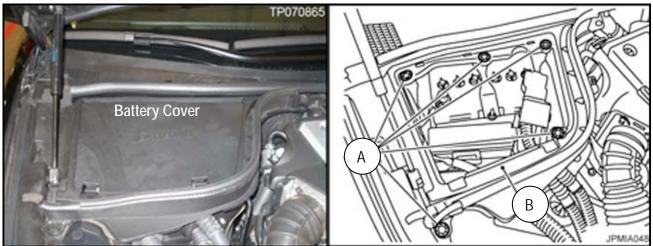

### SERVICE PROCEDURE

- 1. Remove the battery cover. See Figure 3.
- 2. Remove 5 clips (A) located on the hood lid cover (B). See Figure 4.
- 3. Remove the hood lid cover.

Figure 3 Figure 4

4. Refer to Figures 5 and 6 to locate the relay box upper cover.

Relay box upper cover

Figure 5 Figure 6

- 5. Remove and replace the relay box upper cover.
- 6. Re-install the hood lid, clips, and battery cover in reverse order of removal.