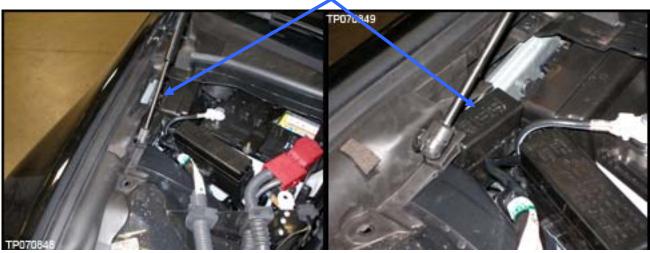

### SERVICE PROCEDURE

- 1. Remove the battery cover. See Figure 3.
- 2. Remove 5 clips (A) located on the hood lid cover (B). See Figure 4.
- 3. Remove the hood lid cover.

Figure 3 Figure 4

4. Refer to Figures 5 and 6 to locate the relay box upper cover.

Relay box upper cover

Figure 5 Figure 6

- 5. Remove and replace the relay box upper cover.
- 6. Re-install the hood lid, clips, and battery cover in reverse order of removal.